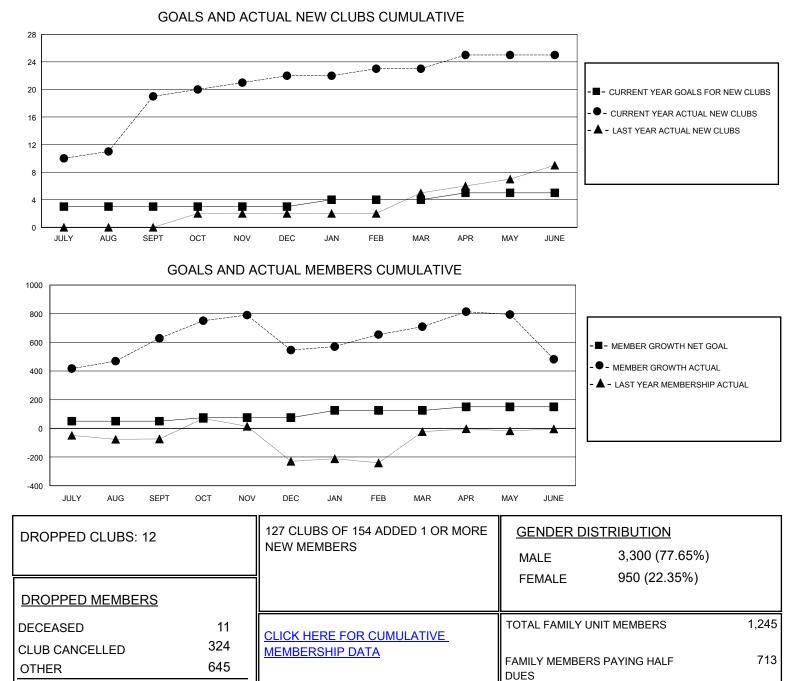

## MONTHLY MEMBERSHIP PROGRESS REPORT

District 320 D

Results as of: 6/30/2024

| GMT:                  |               |           |               |                       |                        |                         | GMT CA                                             |
|-----------------------|---------------|-----------|---------------|-----------------------|------------------------|-------------------------|----------------------------------------------------|
| Clubs                 |               |           |               | Members               |                        |                         |                                                    |
| RESULTS FOR 2023-2024 |               |           |               | RESULTS FOR 2023-2024 |                        |                         |                                                    |
| QUARTER               | NEW CLUB GOAL | NEW CLUBS | DROPPED CLUBS | QUARTER MEM           | BER GROWTH NET<br>GOAL | MEMBER GROWTH<br>ACTUAL | DROPPED<br>MEMBERS ACTUAL<br>(including transfers) |
| JULY/AUG/SEPT         | 3             | 19        | 3             | JULY/AUG/SEPT         | 50                     | 984                     | 308                                                |
| OCT/NOV/DEC           | 0             | 3         | 8             | OCT/NOV/DEC           | 25                     | 240                     | 319                                                |
| JAN/FEB/MAR           | 1             | 1         | 0             | JAN/FEB/MAR           | 50                     | 187                     | 15                                                 |
| APR/MAY/JUNE          | 1             | 2         | 1             | APR/MAY/JUNE          | 25                     | 165                     | 339                                                |